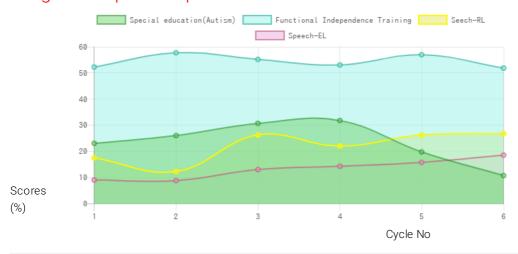

## **Progress Report**

| Evaluation No | Speech<br>RL - EL - Month - Year | Special education(Autism)<br>Score % - Month - Year | Functional Independence Training<br>Score % - Month - Year |
|---------------|----------------------------------|-----------------------------------------------------|------------------------------------------------------------|
| 1             | 17.75% - 9.25% - June - 2018     | 23.29% - June - 2018                                | 52.52% - July - 2018                                       |
| 2             | 12.50% - 9.00% - February - 2019 | 26.30% - February - 2019                            | 58% - January - 2019                                       |
| 3             | 26.50% - 13.25% - August - 2019  | 30.96% - August - 2019                              | 55.48% - July - 2019                                       |
| 4             | 22.25% - 14.50% - March - 2020   | 32.05% - April - 2020                               | 53.33% - January - 2020                                    |
| 5             | 26.50% - 16.00% - January - 2021 | 20.00% - December - 2020                            | 57.26% - January - 2021                                    |
| 6             | 27.00% - 18.75% - July - 2021    | 10.94% - July - 2021                                | 52.14% - June - 2021                                       |

Note: Variations in therapy outcome are due to several factors including the health of the child at the time of evaluation. Progress Report Graph

Palsy/Multiple Disabilities; LV - Low Vision; TB - Total Blind; ADHD - Attention Deficit Hyperactive Disorder; DB - Deaf Blind; RL - Receptive language; EL - Expressive language;